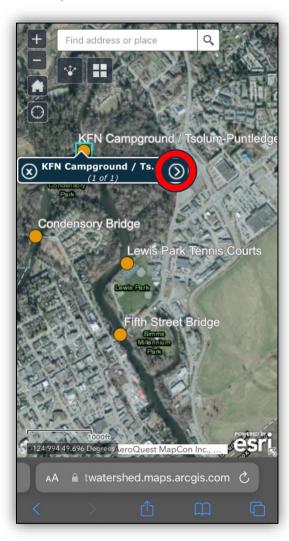

## 1. Choose a Site to Begin Monitoring

- Choose the site (orange dot) you would like to being monitoring.
- NOTE: The layout of the map will look different depending on the type of device you use to access the website
- A small blue pop-up will appear.
  Click the arrow on the right side to expand the pop-up.