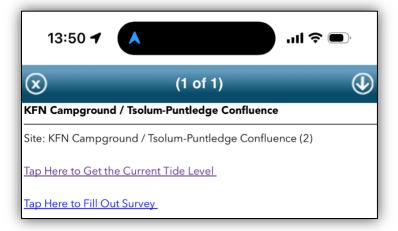

## 2. Create a New Survey and Fill it Out

- Click "Tap Here to Fill Out Survey" to begin your monitoring!
- NOTE: you can check the tide level using the other link in the pop-up.
- Once you've filled out all the required information click the green "Submit" button at the bottom of the survey form.
- The webmap should automatically reload for you to choose your next site.